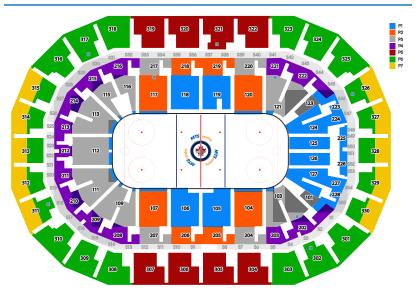

re located at the north end of the lower bowl. The Budweiser King Club features exclusive bar service and restrooms accessible to spectators with seating in sections 124 to 127 and 223 to 228.

The MTS Centre also features the Exchange Restaurant, which is a full service and fully licensed restaurant located at event level at the northeast corner of the building. The Exchange Restaurant & Beer Market, is open to all patrons prior to, during, and following events at MTS Centre. The menu is catered for event and game day dining, paired perfectly with your favourite Budweiser or Labatt product. Fans attending Winnipeg Jets home games this season are encouraged to hang out with TSN 1290 as they host post game player interviews live from the Exchange Restaurant.



## MTS CENTRE SEATING CHART



### MTS ICEPLEX

The hockey vision of True North Sports & Entertainment Limited expanded beyond MTS Centre with the development of MTS Iceplex. The project was completed in September of 2010 when the 172,000 square-foot multiplex opened its doors. MTS Iceplex is an advanced hockey facility equipped with four regulation sized ice sheets, training centre, and a licensed restaurant and lounge among other features. The four ice sheets provide over 23,000 of hours of ice time to the Winnipeg and rural hockey community. A crowning achievement for MTS Iceplex



occured early on in the facility's operations as True North Sports & Entertainment Limited hosted the Under-17 World Hockey Challenge at MTS Iceplex in 2011 and set attendance records for the Hockey Canada event.

#### DIRECTIONS

####